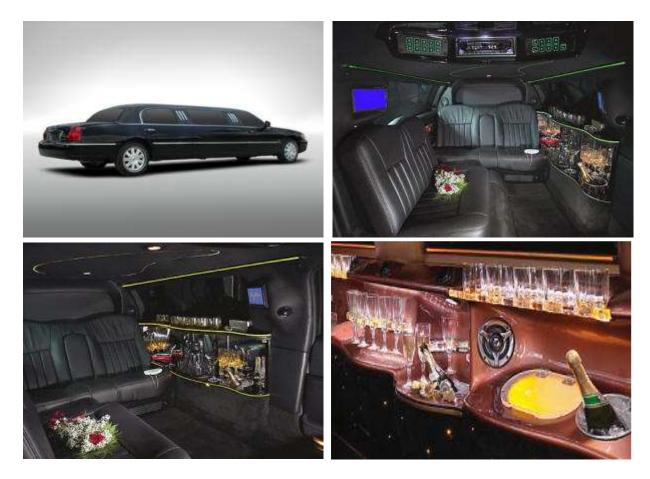

## **Equipment Included, Full Options:**

Executive Series Town Car 418 Coach Builder Package All-Steel Extension Heavy-Duty Front and Rear Suspension P245/60-R17 WSW Tires Color Keyed Interior J Style Reading Lights Halo Lighting Fiber Optic Console Accent Lighting Indirect Console Lighting (1) Dome Light Indirect Floor Lighting Glass Divider

**Overlay Carpet** Rear Overhead Command Center Front In Dash Command Center **Dual Illuminated Vanity Mirrors** Rear Package Tray-To-Trunk Trash Chute Rear Armrest Drink Holders Rear Package Tray Tissue Dispenser Ice Storage Compartments (MX9) Rear Air Conditioning & Heating Undercoating Insulation Package Champagne Cooler (8) Champagne Glasses (3) Decanter Set (8) Glassware Set AM/FM and CD player Hands Free Intercom O.I. S. Digital Circuitry Color Keyed Vinyl Top Full Size Rear Window (12) Exterior Opera Lights Power Point on Rear Package Tray Rear Safety Restraints Fiber Optic Halo Lighting Leather Seating Thermal Coffee Service Storage Drawers 9" TV/DVD Combo in Console 15" LCD Stationary TV in Partition Multi-Disc CD Player in Trunk Dual Battery System Additional Rear Air Conditioner: Double air conditioned **Dual Alternators** Chrome Wheels (4) Tinted Glass Power Moon Roof 6 disc CD changer